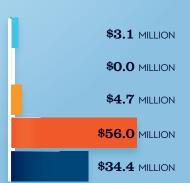

#### RECREATIONAL BOATING **INDUSTRY SALES IN IL-17**

| II ID GOTILL GALLO II I IL    | /            |
|-------------------------------|--------------|
|                               | MILLIONS     |
| Boat Building                 | \$3.1        |
| Motor / Engine Mfgr.          | \$0.0        |
| Accessory / Supplies Mfgr.    | \$4.7        |
| TOTAL MFGR. SALES             | <b>\$7.8</b> |
| Dealers / Wholesalers         | \$56.0       |
| Boat Services                 | \$34.4       |
| TOTAL RETAIL & SERVICES SALES | > \$90.4     |