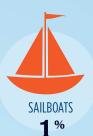

#### RECREATIONAL BOATS IN IL-17

| RECREPTION OF BOATON |  |
|----------------------|--|
| 33,361               |  |
| 33,361               |  |
| 30,061               |  |
| 2,169                |  |
| 377                  |  |
| 754                  |  |
| 8.6                  |  |
|                      |  |