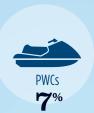

#### RECREATIONAL BOATS IN IL-17

| RECREPTION OF BOATON |  |
|----------------------|--|
| 33,361               |  |
| 33,361               |  |
| 30,061               |  |
| 2,169                |  |
| 377                  |  |
| 754                  |  |
| 8.6                  |  |
|                      |  |