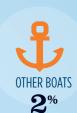

#### RECREATIONAL BOATS IN IL-17

| RECREPTION OF BOATON |  |
|----------------------|--|
| 33,361               |  |
| 33,361               |  |
| 30,061               |  |
| 2,169                |  |
| 377                  |  |
| 754                  |  |
| 8.6                  |  |
|                      |  |