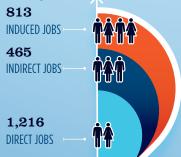

#### **ESTIMATED JOBS IMPACT OF RECREATIONAL BOATING-RELATED SPENDING IN IL-17**

| EST. TOTAL JOBS         | 2,494   |
|-------------------------|---------|
| EST. TOTAL LABOR INCOME | \$103.4 |
| Est. Direct Income      | \$41.7  |
| Est. Indirect Income    | \$26.1  |
| Est. Induced Income     | \$35.6  |