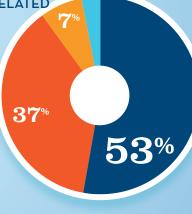

#### RECREATIONAL BOATING **CREATES JOBS IN IL-17**

| TOTAL BOATING JOBS         | > 306 |
|----------------------------|-------|
| Boat Building              | 12    |
| Motor / Engine Mfgr.       | -     |
| Accessory / Supplies Mfgr. | 22    |
| Dealers / Wholesalers      | 119   |
| Boat Services              | 153   |