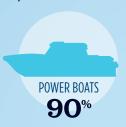

#### RECREATIONAL BOATS IN IL-17

| RECREPTION OF BOATON |  |
|----------------------|--|
| 33,361               |  |
| 33,361               |  |
| 30,061               |  |
| 2,169                |  |
| 377                  |  |
| 754                  |  |
| 8.6                  |  |
|                      |  |